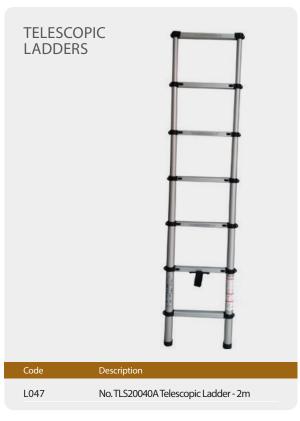

only to the original purchaser of the product. This warranty does not cover defect resulting from abuse, misuse, neglect or any use not in conformity with the application of the product. Customers are urged to inspect the product upon purchase



## **WORKMAN ALUMINIUM 3 STEP LADDER** 56cm x 22cm

Ladders



| Code | Description                         |
|------|-------------------------------------|
| L020 | Aluminium 3 Step Ladder 56cm x 22cm |

**WORKMAN ALUMINIUM 4 STEP LADDER** 78cm x 22cm



| Code | Description                         |
|------|-------------------------------------|
| L013 | Aluminium 4 Step Ladder 78cm x 22cm |



| Code | Description                          |
|------|--------------------------------------|
| L014 | Aluminium 5 Step Ladder 100cm x 22cm |











Ladders