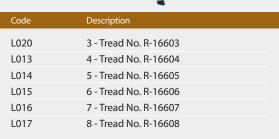

## **WORKMAN ALUMINIUM 3 STEP LADDER** 56cm x 22cm

Ladders

| Code | Description                         |
|------|-------------------------------------|
| L020 | Aluminium 3 Step Ladder 56cm x 22cm |

**WORKMAN ALUMINIUM 4 STEP LADDER** 78cm x 22cm

| Code | Description                         |
|------|-------------------------------------|
| L013 | Aluminium 4 Step Ladder 78cm x 22cm |

| Code | Description                          |
|------|--------------------------------------|
| L014 | Aluminium 5 Step Ladder 100cm x 22cm |