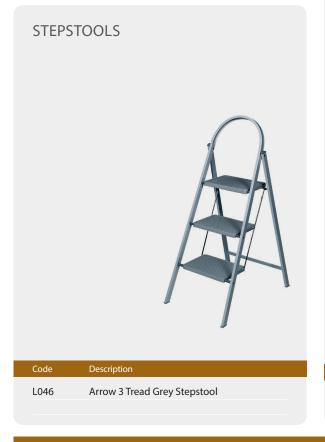

## **WORKMAN ALUMINIUM 3 STEP LADDER** 56cm x 22cm

Ladders

| Code | Description                         |
|------|-------------------------------------|
| L020 | Aluminium 3 Step Ladder 56cm x 22cm |

**WORKMAN ALUMINIUM 4 STEP LADDER** 78cm x 22cm