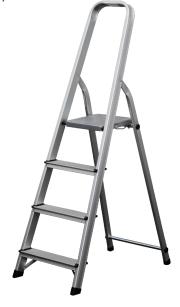

## **WORKMAN ALUMINIUM 3 STEP LADDER** 56cm x 22cm

Ladders

| Code | Description                         |
|------|-------------------------------------|
| L020 | Aluminium 3 Step Ladder 56cm x 22cm |

**WORKMAN ALUMINIUM 4 STEP LADDER** 78cm x 22cm

| Code | Description                         |
|------|-------------------------------------|
| L013 | Aluminium 4 Step Ladder 78cm x 22cm |

| Code | Description                          |
|------|--------------------------------------|
| L014 | Aluminium 5 Step Ladder 100cm x 22cm |