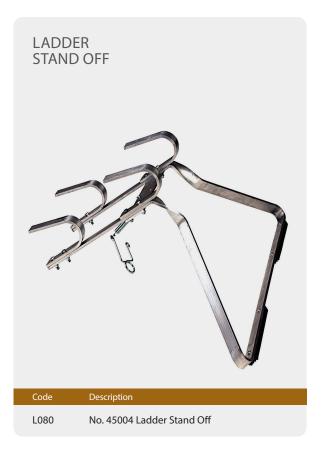

s only to the original purchaser of the product. This warranty does not cover defect resulting from abuse, misuse, neglect or any use not in conformity with the application of the product. Customers are urged to inspect the product upon purchase



## **WORKMAN ALUMINIUM 3 STEP LADDER** 56cm x 22cm

Ladders



| Code | Description                         |
|------|-------------------------------------|
| L020 | Aluminium 3 Step Ladder 56cm x 22cm |

**WORKMAN ALUMINIUM 4 STEP LADDER** 78cm x 22cm



| Code | Description                         |
|------|-------------------------------------|
| L013 | Aluminium 4 Step Ladder 78cm x 22cm |



| Code | Description                          |
|------|--------------------------------------|
| L014 | Aluminium 5 Step Ladder 100cm x 22cm |











Ladders