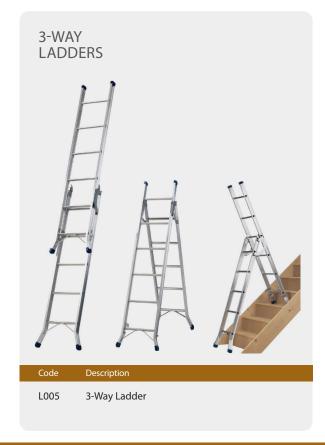

## **WORKMAN ALUMINIUM 3 STEP LADDER** 56cm x 22cm

Ladders

| Code | Description                         |
|------|-------------------------------------|
| L020 | Aluminium 3 Step Ladder 56cm x 22cm |

**WORKMAN ALUMINIUM 4 STEP LADDER** 78cm x 22cm