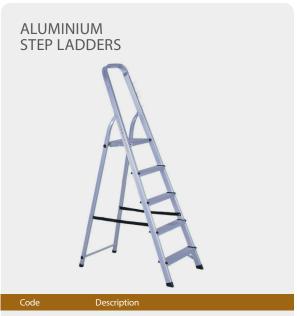

## **WORKMAN ALUMINIUM 3 STEP LADDER** 56cm x 22cm

Ladders

| Code | Description                         |
|------|-------------------------------------|
| L020 | Aluminium 3 Step Ladder 56cm x 22cm |

**WORKMAN ALUMINIUM 4 STEP LADDER** 78cm x 22cm