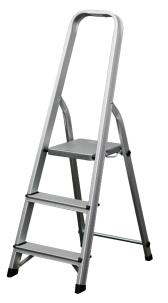

## **WORKMAN ALUMINIUM 3 STEP LADDER** 56cm x 22cm

Ladders

| Code | Description                         |
|------|-------------------------------------|
| L020 | Aluminium 3 Step Ladder 56cm x 22cm |

**WORKMAN ALUMINIUM 4 STEP LADDER** 78cm x 22cm