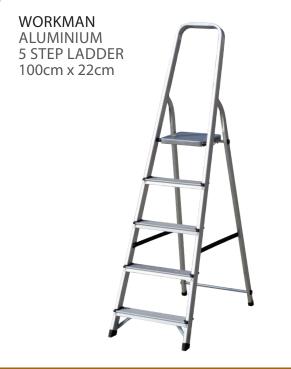

| Code | Description                         |
|------|-------------------------------------|
| L013 | Aluminium 4 Step Ladder 78cm x 22cm |

| Code | Description                          |
|------|--------------------------------------|
| L014 | Aluminium 5 Step Ladder 100cm x 22cm |