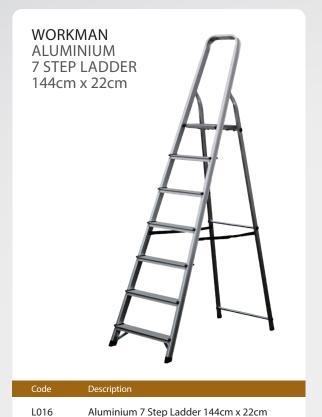

extends only to the original purchaser of the product. This warranty does not cover defect resulting from abuse, misuse, neglect or any use not in conformity with the application of the product. Customers are urged to inspect the product upon purchase



## **WORKMAN ALUMINIUM 3 STEP LADDER** 56cm x 22cm

Ladders



| Code | Description                         |
|------|-------------------------------------|
| L020 | Aluminium 3 Step Ladder 56cm x 22cm |

**WORKMAN ALUMINIUM 4 STEP LADDER** 78cm x 22cm



| Code | Description                         |
|------|-------------------------------------|
| L013 | Aluminium 4 Step Ladder 78cm x 22cm |



| Code | Description                          |
|------|--------------------------------------|
| L014 | Aluminium 5 Step Ladder 100cm x 22cm |











Ladders