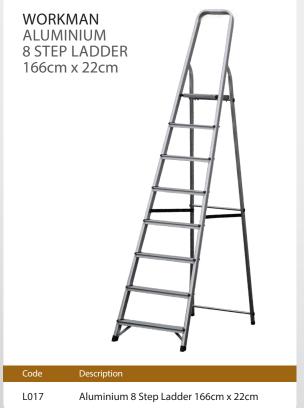

nds only to the original purchaser of the product. This warranty does not cover defect resulting from abuse, misuse, neglect or any use not in conformity with the application of the product. Customers are urged to inspect the product upon purchase



## **WORKMAN ALUMINIUM 3 STEP LADDER** 56cm x 22cm

Ladders



| Code | Description                         |
|------|-------------------------------------|
| L020 | Aluminium 3 Step Ladder 56cm x 22cm |

**WORKMAN ALUMINIUM 4 STEP LADDER** 78cm x 22cm



| Code | Description                         |
|------|-------------------------------------|
| L013 | Aluminium 4 Step Ladder 78cm x 22cm |



| Code | Description                          |
|------|--------------------------------------|
| L014 | Aluminium 5 Step Ladder 100cm x 22cm |











Ladders