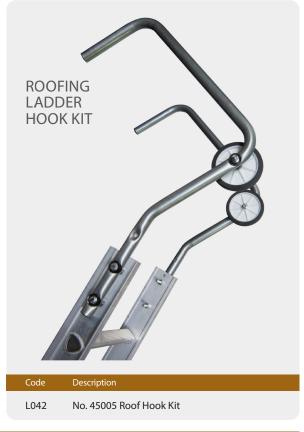

riginal purchaser of the product. This warranty does not cover defect resulting from abuse, misuse, neglect or any use not in conformity with the application of the product. Customers are urged to inspect the product upon purchase



## **WORKMAN ALUMINIUM 3 STEP LADDER** 56cm x 22cm

Ladders



| Code | Description                         |
|------|-------------------------------------|
| L020 | Aluminium 3 Step Ladder 56cm x 22cm |

**WORKMAN ALUMINIUM 4 STEP LADDER** 78cm x 22cm



| Code | Description                         |
|------|-------------------------------------|
| L013 | Aluminium 4 Step Ladder 78cm x 22cm |



| Code | Description                          |
|------|--------------------------------------|
| L014 | Aluminium 5 Step Ladder 100cm x 22cm |











Ladders