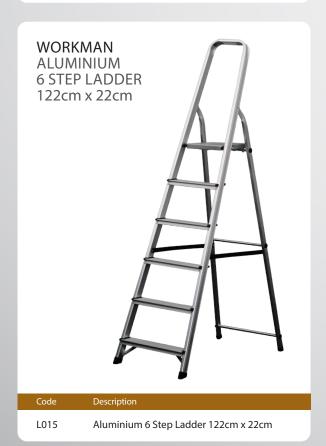

tends only to the original purchaser of the product. This warranty does not cover defect resulting from abuse, misuse, neglect or any use not in conformity with the application of the product. Customers are urged to inspect the product upon purchase



## **WORKMAN ALUMINIUM 3 STEP LADDER** 56cm x 22cm

Ladders



| Code | Description                         |
|------|-------------------------------------|
| L020 | Aluminium 3 Step Ladder 56cm x 22cm |

**WORKMAN ALUMINIUM 4 STEP LADDER** 78cm x 22cm



| Code | Description                         |
|------|-------------------------------------|
| L013 | Aluminium 4 Step Ladder 78cm x 22cm |



| Code | Description                          |
|------|--------------------------------------|
| L014 | Aluminium 5 Step Ladder 100cm x 22cm |











Ladders